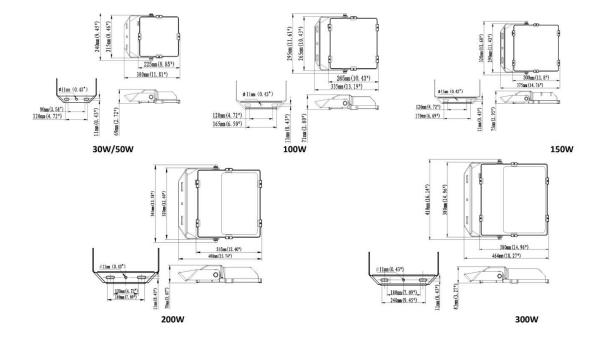

|                                              |         |          |          |          |          |
| Dimmable                        | Dali, DSI, 1-10v                             |         |          |          |          |          |
| Emergency                       | Standard, self test, Dali self test (Remote) |         |          |          |          |          |
| Applications                    |                                              |         |          |          |          |          |

 ${\bf Carparks, Hotels,\ Retail, Sports\ Courts\ and\ Fields,\ Warehouses}$ 

## **Beam Angle**



| Lifespan and Warranty | 7 |
|-----------------------|---|
|-----------------------|---|

Lifetime of LED @ Ta=25°C > 50,000hrs L80B20

Warranty 5 years



## **Dimensions**