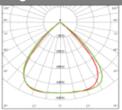

## **Beam Angle**

| Lifespan and Warranty | 7 |
|-----------------------|---|
|-----------------------|---|

Lifetime of LED @ Ta=25°C > 50,000hrs L80B20

Warranty 5 years