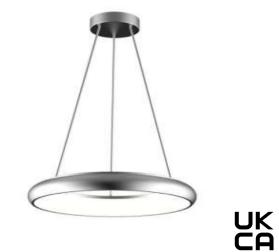

## Specification - Com Lite Suspended Halo

**Revision 1** 

RoHS

## CE

| Product Information             |                         |
|---------------------------------|-------------------------|
| Model No.                       | SUS25W                  |
| Power Consumption(±5%)          | 25w                     |
| Power Supply                    | Triac dimmable Com Lite |
| Input Voltage                   | 220-240 VAC, 50-60Hz    |
| Power Factor                    | >0.90                   |
| Driver Type                     | Constant Current        |
| LED Type                        | SMD led                 |
| Luminous Flux (±10%) 3000k Ra80 | 1850lm                  |
| Luminous Flux (±10%) 4000k Ra80 | 2025lm                  |
| Efficiency (4000k)              | > 80lm per watt         |
| ССТ                             | 3000k or 4000k          |
| Color Rendering Index           | Ra80                    |
| Beam Angle                      | 120 degrees             |
| Class                           | Class II                |
| SCDM                            | < 6                     |
| IK rating                       | IK06                    |
| IP Rating                       | IP40                    |
| Colour                          | Silver                  |
| Dimensions (Dia x H)            | 298x50                  |
| Options                         |                         |
| Dimmable                        | Triac as standard       |
| Emergency                       | No option               |
| Sensor                          | Remote sensor only      |
|                                 |                         |