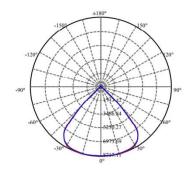

| White                      |
|                          |                            |
| IK Rating                | IK09                       |
| IP Rating                | IP65                       |

| Lifespan and Warranty     |                 |
|---------------------------|-----------------|
| Operating Temperature     | -30°C to +50°C  |
|                           |                 |
| Life Time of LED @Ta=25°C | 76000hrs-L80B10 |
|                           |                 |
|                           |                 |
| Warranty                  | 5 Years         |

## Applications

Description

Key Features

• simple installation.

Easy to maintain.
 Adjustable elevation.

Sports Halls
 Warehouses

## New Features

\* Please consult us for details

## Photometry





WWW.TEGRAL-LIGHTING.COM