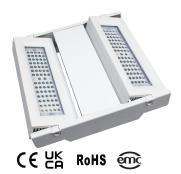

A highly durable and versatile highbay that can be used in many applications including sports halls or wet environments.

simple installation. High output lumen efficiency, up to 133lm/W The housing is made of 100% aluminum alloy (ADC12) Powder coating with strong antiST36-corrosion.

## Applications

Description

Key Features

• simple installation.

Easy to maintain.
 Adjustable elevation.

Sports Halls
 Warehouses