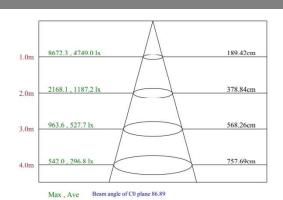

| White                      |
|                          |                            |
| IK Rating                | IK09                       |
| IP Rating                | IP65                       |

| Lifespan and Warranty     |                 |
|---------------------------|-----------------|
| Operating Temperature     | -30°C to +50°C  |
|                           |                 |
| Life Time of LED @Ta=25°C | 76000hrs-L80B10 |
|                           |                 |
|                           |                 |
| Warranty                  | 5 Years         |

## Applications

Description

Key Features

• simple installation.

Easy to maintain.
 Adjustable elevation.

Sports Halls
 Warehouses

## New Features

\* Please consult us for details

## Photometry





WWW.TEGRAL-LIGHTING.COM