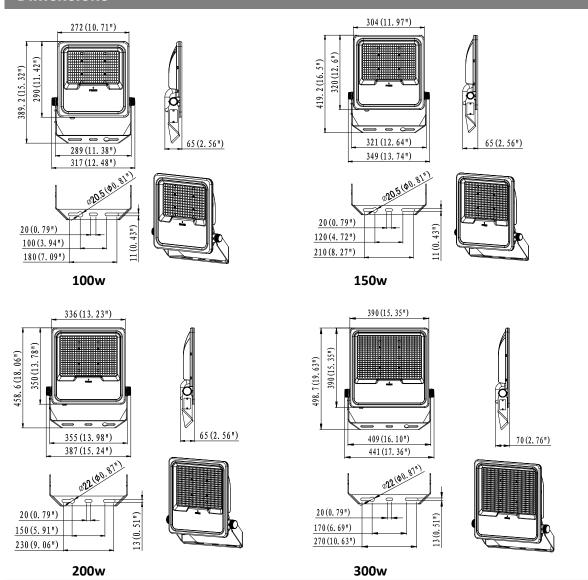

|            |            |  |
| Category of Corrosion           | C3                                           |                      |            |            |  |
| Options                         |                                              |                      |            |            |  |
| Dimmable                        | Dali, DSI, 1-10                              | Dali, DSI, 1-10v     |            |            |  |
| Emergency                       | Standard, self test, Dali self test (Remote) |                      |            |            |  |
| Applications                    |                                              |                      |            |            |  |

Carparks, Hotels, Retail, Sports Courts and Fields, Warehouses



## Dimensions



## **Beam Angle**



## **Lifespan and Warranty**

Lifetime of LED @ Ta=25°C

> 50,000hrs L80B20

Warranty

5 years