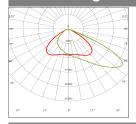

|            |  |
| Category of Corrosion           | C3                                           |                      |            |            |  |
| Options                         |                                              |                      |            |            |  |
| Dimmable                        | Dali, DSI, 1-10                              | Dali, DSI, 1-10v     |            |            |  |
| Emergency                       | Standard, self test, Dali self test (Remote) |                      |            |            |  |
| Applications                    |                                              |                      |            |            |  |

Carparks, Hotels, Retail, Sports Courts and Fields, Warehouses



## Dimensions



## **Beam Angle**



## **Lifespan and Warranty**

Lifetime of LED @ Ta=25°C

> 50,000hrs L80B20

Warranty

5 years