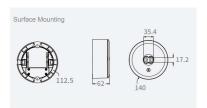

## Specification - All in one Dali Emergency Spot High Lumen Version

Revision 1

| Product Information          |                                                |
|------------------------------|------------------------------------------------|
| Model No.                    | RSEMHL/DL                                      |
| Power Consumption(±5%)/Lumen | 5w/465lm                                       |
| Input Voltage                | 220-240 VAC, 50-60Hz                           |
| LED Type                     | Samsung 3535                                   |
| ССТ                          | 5000k                                          |
| Mode                         | Non Maintained, Self-test Function as standard |
| Battery                      | LifePO4 9.6v 1500mah                           |
| Body Material                | Polycarbonate                                  |
| Diffuser Material            | Polycarbonate                                  |
| Colour                       | White (Black as special order)                 |
| Discharge Time               | > 3 hours                                      |
| Lens                         | Open area and corridor supplied                |
| IP Rating                    | IP20                                           |
| Surge protection             | .5kv (can withstand voltage AC3750v)           |
| Operating Temperature        | 0℃ ~45℃                                        |
| Dimensions and Mounting      |                                                |