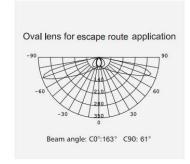

## Photometry

| Lifespan and Warranty     |                               |
|---------------------------|-------------------------------|
| Lifetime of LED @ Ta=25°C | > 50,000hrs                   |
| Warranty                  | 5 years (3 years for battery) |