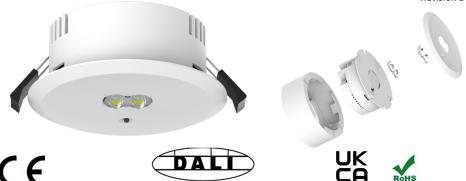

## Specification - All in one Dali Emergency Spot High Lumen Version

Revision 1

| Product Information          |                                                |
|------------------------------|------------------------------------------------|
| Model No.                    | RSEMHL/DL                                      |
| Power Consumption(±5%)/Lumen | 5w/465lm                                       |
| Input Voltage                | 220-240 VAC, 50-60Hz                           |
| LED Type                     | Samsung 3535                                   |
| ССТ                          | 5000k                                          |
| Mode                         | Non Maintained, Self-test Function as standard |
| Battery                      | LifePO4 9.6v 1500mah                           |
| Body Material                | Polycarbonate                                  |
| Diffuser Material            | Polycarbonate                                  |
| Colour                       | White (Black as special order)                 |
| Discharge Time               | > 3 hours                                      |
| Lens                         | Open area and corridor supplied                |
| IP Rating                    | IP20                                           |
| Surge protection             | .5kv (can withstand voltage AC3750v)           |
| Operating Temperature        | 0℃ ~45℃                                        |
| Dimensions and Mounting      |                                                |