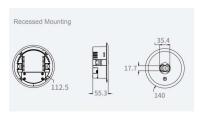

## Specification - All in one Dali Emergency Spot High Lumen Version

Revision 1

| Product Information          |                                                |
|------------------------------|------------------------------------------------|
| Model No.                    | RSEMHL/DL                                      |
| Power Consumption(±5%)/Lumen | 5w/465lm                                       |
| Input Voltage                | 220-240 VAC, 50-60Hz                           |
| LED Type                     | Samsung 3535                                   |
| ССТ                          | 5000k                                          |
| Mode                         | Non Maintained, Self-test Function as standard |
| Battery                      | LifePO4 9.6v 1500mah                           |
| Body Material                | Polycarbonate                                  |
| Diffuser Material            | Polycarbonate                                  |
| Colour                       | White (Black as special order)                 |
| Discharge Time               | > 3 hours                                      |
| Lens                         | Open area and corridor supplied                |
| IP Rating                    | IP20                                           |
| Surge protection             | .5kv (can withstand voltage AC3750v)           |
| Operating Temperature        | 0℃ ~45℃                                        |
| Dimensions and Mounting      |                                                |