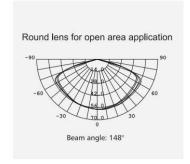

## Photometry

| Lifespan and Warranty     |                               |
|---------------------------|-------------------------------|
| Lifetime of LED @ Ta=25°C | > 50,000hrs                   |
| Warranty                  | 5 years (3 years for battery) |