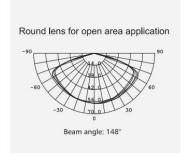

## Photometry

| Lifes | pan | and | warra | anty |
|-------|-----|-----|-------|------|
|       |     |     |       |      |

Lifetime of LED @ Ta=25°C Warranty

> 50,000hrs 5 years (3 years for battery)