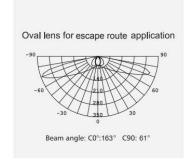

## Photometry

| Lifes | pan | and | warra | anty |
|-------|-----|-----|-------|------|
|       |     |     |       |      |

Lifetime of LED @ Ta=25°C Warranty

> 50,000hrs 5 years (3 years for battery)