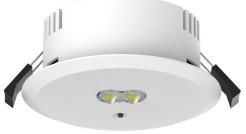

## Specification - All in one Dali Emergency Spot

Revision 1

| Product Information          |                                                |
|------------------------------|------------------------------------------------|
| Model No.                    | RSEM/DL                                        |
| Power Consumption(±5%)/Lumen | 3w/240lm                                       |
| Input Voltage                | 220-240 VAC, 50-60Hz                           |
| LED Type                     | Samsung 3535                                   |
| ССТ                          | 5000k                                          |
| Mode                         | Non Maintained, Self-test Function as standard |
| Battery                      | LifePO4 6.4v 1500mah                           |
| Body Material                | Polycarbonate                                  |
| Diffuser Material            | Polycarbonate                                  |
| Colour                       | White (Black as special order)                 |
| Discharge Time               | > 3 hours                                      |
| Lens                         | Open area and corridor supplied                |
| IP Rating                    | IP20                                           |
| Surge protection             | .5kv (can withstand voltage AC3750v)           |
| Operating Temperature        | 0°C ~45°C                                      |