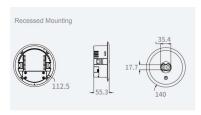

Self-test Function as standard |
| Battery                      | LifePO4 6.4v 1500mah                           |
| Body Material                | Polycarbonate                                  |
| Diffuser Material            | Polycarbonate                                  |
| Colour                       | White (Black as special order)                 |
| Discharge Time               | > 3 hours                                      |
| Lens                         | Open area and corridor supplied                |
| IP Rating                    | IP20                                           |
| Surge protection             | .5kv (can withstand voltage AC3750v)           |
| Operating Temperature        | 0°C ~45°C                                      |



Dimensions and Mounting



## Photometry





| Lifes | pan | and | warra | anty |
|-------|-----|-----|-------|------|
|       |     |     |       |      |

Lifetime of LED @ Ta=25°C Warranty

> 50,000hrs 5 years (3 years for battery)