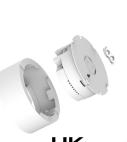

## Specification - All in one Dali Emergency Spot

Revision 1













| Product Information          |                                                |
|------------------------------|------------------------------------------------|
| Model No.                    | RSEM/DL                                        |
| Power Consumption(±5%)/Lumen | 3w/240lm                                       |
| Input Voltage                | 220-240 VAC, 50-60Hz                           |
| LED Type                     | Samsung 3535                                   |
| ССТ                          | 5000k                                          |
| Mode                         | Non Maintained, Self-test Function as standard |
| Battery                      | LifePO4 6.4v 1500mah                           |
| Body Material                | Polycarbonate