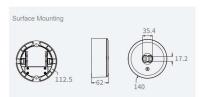

| Non Maintained, Self-test Function as standard |
| Battery                      | LifePO4 6.4v 1500mah                           |
| Body Material                | Polycarbonate                                  |
| Diffuser Material            | Polycarbonate                                  |
| Colour                       | White (Black as special order)                 |
| Discharge Time               | > 3 hours                                      |
| Lens                         | Open area and corridor supplied                |
| IP Rating                    | IP20                                           |
| Surge protection             | .5kv (can withstand voltage AC3750v)           |
| Operating Temperature        | 0°C ~45°C                                      |



Dimensions and Mounting



## Photometry





| Lifes | pan | and | warra | anty |
|-------|-----|-----|-------|------|
|       |     |     |       |      |

Lifetime of LED @ Ta=25°C Warranty

> 50,000hrs 5 years (3 years for battery)