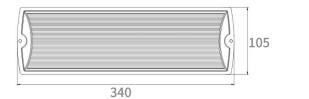

terial      | Polycarbonate                                                          |
| Colour                 | White (Black Base optional)                                            |
| Discharge Time         | > 3 hours                                                              |
| Lumen Output           | 250lm                                                                  |
| IP Rating              | IP65                                                                   |
| Surge protection       | .5kv (can withstand voltage AC3750v)                                   |
| Operating Temperature  | 0°C ~45℃                                                               |
| Dimensione             |                                                                        |

Dimensions





## **Mounting Options/Accessories**

Surface as standard. Option of recessed frame , model EBHML/DLRF Sticker legends (included)

| Lifespan and Warranty     |                               |
|---------------------------|-------------------------------|
| Lifetime of LED @ Ta=25°C | > 50,000hrs                   |
| Warranty                  | 5 years (3 years for battery) |