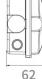

rial      | Polycarbonate                                                          |
| Colour                 | White (Black Base optional)                                            |
| Discharge Time         | > 3 hours                                                              |
| Lumen Output           | 250lm                                                                  |
| IP Rating              | IP65                                                                   |
| Surge protection       | .5kv (can withstand voltage AC3750v)                                   |
| Operating Temperature  | 0°C ~45℃                                                               |
| Dimensione             |                                                                        |

Dimensions





## **Mounting Options/Accessories**

Surface as standard. Option of recessed frame , model EBHML/DLRF Sticker legends (included)

| Lifespan and Warranty     |                               |
|---------------------------|-------------------------------|
| Lifetime of LED @ Ta=25°C | > 50,000hrs                   |
| Warranty                  | 5 years (3 years for battery) |