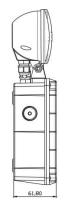

Dimensions

Lifespan and Warranty Lifetime of LED @ Ta=25°C

Warranty

5 years (3 years for battery)

> 50,000hrs