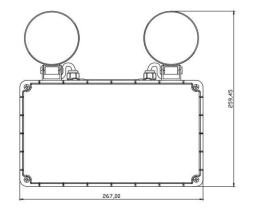

Dimensions

Lifespan and Warranty Lifetime of LED @ Ta=25°C

Warranty

5 years (3 years for battery)

> 50,000hrs