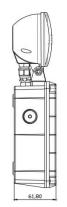

## CE

| Product Information    |                                                |
|------------------------|------------------------------------------------|
| Model No.              | TWINSP65/DL                                    |
| Power Consumption(±5%) | 5w                                             |
| Input Voltage          | 220-240 VAC, 50-60Hz                           |
| LED Type               | SMD 2835                                       |
| ССТ                    | 5000k                                          |
| Mode                   | Non Maintained, Self-test Function as standard |
| Battery                | LifePO4 6.4v 3200mah                           |
| Body Material          | Polycarbonate                                  |
| Diffuser Material      | Polycarbonate                                  |
| Colour                 | White                                          |
| Discharge Time         | > 3 hours                                      |
| Lumen Output           | 780lm                                          |
| IP Rating              | IP65                                           |
| Surge protection       | .5kv (can withstand voltage AC3750v)           |
| Operating Temperature  | 0°C ~45°C                                      |
| Protection Class       | Class II                                       |
| Dimensions             |                                                |