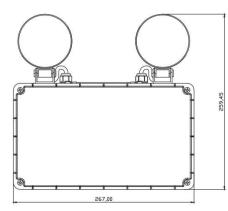

## CE

| Product Information    |                                                |
|------------------------|------------------------------------------------|
| Model No.              | TWINSP65/DL                                    |
| Power Consumption(±5%) | 5w                                             |
| Input Voltage          | 220-240 VAC, 50-60Hz                           |
| LED Type               | SMD 2835                                       |
| ССТ                    | 5000k                                          |
| Mode                   | Non Maintained, Self-test Function as standard |
| Battery                | LifePO4 6.4v 3200mah                           |
| Body Material          | Polycarbonate                                  |
| Diffuser Material      | Polycarbonate                                  |
| Colour                 | White                                          |
| Discharge Time         | > 3 hours                                      |
| Lumen Output           | 780lm                                          |
| IP Rating              | IP65                                           |
| Surge protection       | .5kv (can withstand voltage AC3750v)           |
| Operating Temperature  | 0°C ~45°C                                      |
| Protection Class       | Class II                                       |
| Dimensions             |                                                |