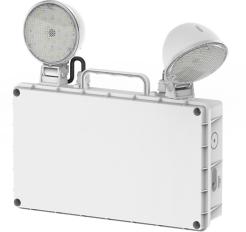

## Specification - Emergency IP65 Dali Twinspot

**Revision 1** 

## CE

| Product Information    |                                                |
|------------------------|------------------------------------------------|
| Model No.              | TWINSP65/DL                                    |
| Power Consumption(±5%) | 5w                                             |
| Input Voltage          | 220-240 VAC, 50-60Hz                           |
| LED Type               | SMD 2835                                       |
| ССТ                    | 5000k                                          |
| Mode                   | Non Maintained, Self-test Function as standard |
| Battery                | LifePO4 6.4v 3200mah                           |
| Body Material          | Polycarbonate                                  |
| Diffuser Material      | Polycarbonate                                  |
| Colour                 | White                                          |
| Discharge Time         | > 3 hours                                      |
| Lumen Output           | 780lm                                          |
| IP Rating              | IP65                                           |
| Surge protection       | .5kv (can withstand voltage AC3750v)           |
| Operating Temperature  | 0°C ~45°C                                      |
| Protection Class       | Class II                                       |
| Dimensions             |                                                |